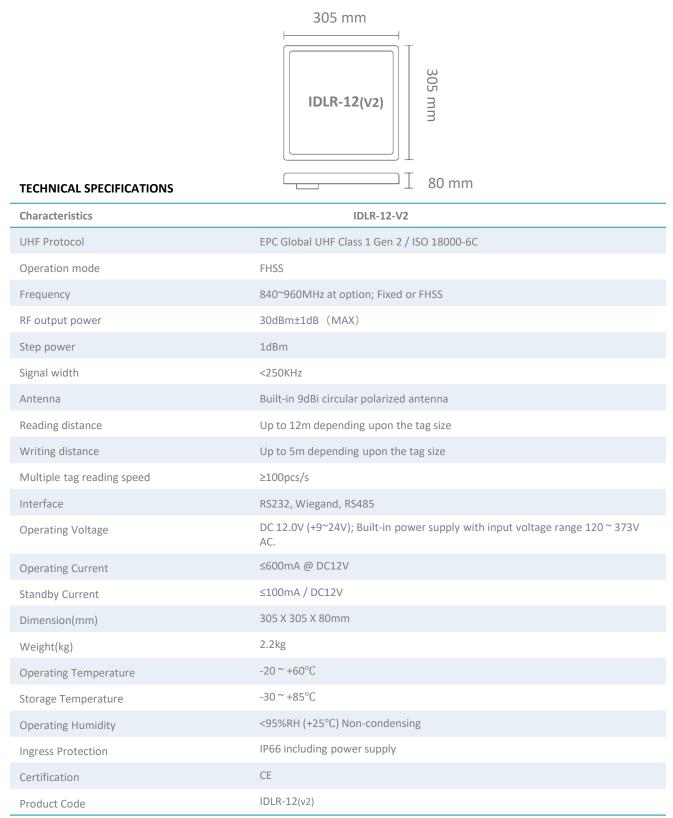

# IDLR UHF Long Range Reader IDLR-12(v2)

IDCUBE's IDLR-12(v2) is a high-performance UHF long range reader with a much enhanced and optimized multi-tag inventory algorithm with the reading speed of more than 100 tags per second. It is used for vehicle access control, identification, and authentication applications. It provides a reliable read distance of up to 12 meters with IDCUBE's specialized ASSA series of long-range credentials.

Supports INDIA 865~867 MHz, EU 865~868MHz, US 902~928MHz working frequency

Reliable read distance of up to 12 meters with IDCUBE's specialized ASSA series of long-range credentials

Support EPC Global UHF class 1 gen2/ISO18000-6C protocol RFID tags

Integrates with Wiegand/RS232 compatible controllers

Support for command, polling and trigger mode

\*Quoted read distance/performance is achieved using standard IDCUBE test methodology, details available on request; Actual read distances may vary based on the choice of an RFID tag and installation conditions