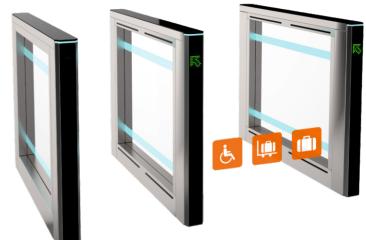

## **PHANTOM-S**

PHANTOM-S – alarm-based optical turnstile with no flaps.

Just 110 mm wide cabinets, absence of flaps and various lane width (550 – 1000 mm) makes Phantom-S one of the most space saving solutions which allows to arrange easy and comfortable passage through the turnstile.

In case of unauthorized passage detected, the security service will get an alarm from the turnstile to prevent this.

A perfect balance of style, performance and security.

OPTICAL ULTRASLIM SPEED GATES PHANTOM-S

## **Key features:**

• Safety sensors system allows detecting the passage of person with luggage, or arranging a free exit without necessity of identification;

• Elegant cabinets equipped with integrated LED lighting to display access status and card reader area;

• Same dimensions of cabinet for normal (550 mm) and wide lane (1000 mm);

- Low power consumption;
- Availability of integration with any access control system;
- Easy installation and maintenance;
- The ability to customize cabinet and top lid design as per project requirements;