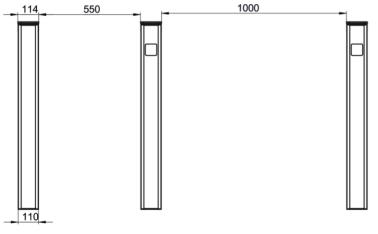

## **SPEED GATES**

| Technical Specifications:    |                                                                                                     | Disenter C 1000                                                                       |  |
|------------------------------|-----------------------------------------------------------------------------------------------------|---------------------------------------------------------------------------------------|--|
| Model                        | Phantom-S 550                                                                                       | Phantom-S 1000                                                                        |  |
| Cabinet width, mm            | 114                                                                                                 |                                                                                       |  |
| Cabinet length, mm           | 1004                                                                                                |                                                                                       |  |
| Cabinet height, mm           | 1014                                                                                                |                                                                                       |  |
| Passage width, mm            | 550                                                                                                 | 1000                                                                                  |  |
| Emergency mode (fire-alarm)  | Free entry/exit                                                                                     |                                                                                       |  |
| Power fail                   | Fail safe                                                                                           |                                                                                       |  |
| Electrical Specifications:   |                                                                                                     |                                                                                       |  |
| Maximum power consumption, W | 160                                                                                                 |                                                                                       |  |
| Voltage                      | From the AC (100-240)V, 50/60Hz; from a DC source 12 V                                              |                                                                                       |  |
| Indication                   | DotLights <sup>®</sup> , RFIDLights <sup>®</sup> , EdgeLights <sup>®</sup> FloorLights <sup>®</sup> |                                                                                       |  |
| Finishing                    |                                                                                                     |                                                                                       |  |
| Standard housing             | Brushed                                                                                             | Brushed SS AISI 304                                                                   |  |
| Available housing            |                                                                                                     | Brushed SS AISI 316; Polished SS AISI 304; Polished SS AISI 316;<br>Powder coated RAL |  |

Dimensions for solid glass top lid

www.tiso.global +380 (44) 291-21-11 e-mail: sales@tiso.global

Specifications are subject to change without prior notice.