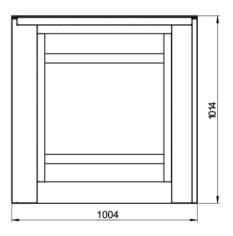

## **SPEED GATES**

| Technical Specifications:    |                                                                                                     | Disenter C 1000                                                                       |  |
|------------------------------|-----------------------------------------------------------------------------------------------------|---------------------------------------------------------------------------------------|--|
| Model                        | Phantom-S 550                                                                                       | Phantom-S 1000                                                                        |  |
| Cabinet width, mm            | 114                                                                                                 |                                                                                       |  |
| Cabinet length, mm           | 1004                                                                                                |                                                                                       |  |
| Cabinet height, mm           | 1014                                                                                                |                                                                                       |  |
| Passage width, mm            | 550                                                                                                 | 1000                                                                                  |  |
| Emergency mode (fire-alarm)  | Free entry/exit                                                                                     |                                                                                       |  |
| Power fail                   | Fail safe                                                                                           |                                                                                       |  |
| Electrical Specifications:   |                                                                                                     |                                                                                       |  |
| Maximum power consumption, W | 160                                                                                                 |                                                                                       |  |
| Voltage                      | From the AC (100-240)V, 50/60Hz; from a DC source 12 V                                              |                                                                                       |  |
| Indication                   | DotLights <sup>®</sup> , RFIDLights <sup>®</sup> , EdgeLights <sup>®</sup> FloorLights <sup>®</sup> |                                                                                       |  |
| Finishing                    |                                                                                                     |                                                                                       |  |
| Standard housing             | Brushed                                                                                             | Brushed SS AISI 304                                                                   |  |
| Available housing            |                                                                                                     | Brushed SS AISI 316; Polished SS AISI 304; Polished SS AISI 316;<br>Powder coated RAL |  |

Dimensions for solid glass top lid

www.tiso.global +380 (44) 291-21-11 e-mail: sales@tiso.global

Specifications are subject to change without prior notice.