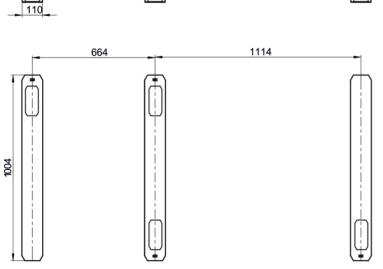

## **SPEED GATES**

| Technical Specifications:    |                                                                                                     | Disenter C 1000                                                                       |  |
|------------------------------|-----------------------------------------------------------------------------------------------------|---------------------------------------------------------------------------------------|--|
| Model                        | Phantom-S 550                                                                                       | Phantom-S 1000                                                                        |  |
| Cabinet width, mm            | 114                                                                                                 |                                                                                       |  |
| Cabinet length, mm           | 1004                                                                                                |                                                                                       |  |
| Cabinet height, mm           | 1014                                                                                                |                                                                                       |  |
| Passage width, mm            | 550                                                                                                 | 1000                                                                                  |  |
| Emergency mode (fire-alarm)  | Free entry/exit                                                                                     |                                                                                       |  |
| Power fail                   | Fail safe                                                                                           |                                                                                       |  |
| Electrical Specifications:   |                                                                                                     |                                                                                       |  |
| Maximum power consumption, W | 160                                                                                                 |                                                                                       |  |
| Voltage                      | From the AC (100-240)V, 50/60Hz; from a DC source 12 V                                              |                                                                                       |  |
| Indication                   | DotLights <sup>®</sup> , RFIDLights <sup>®</sup> , EdgeLights <sup>®</sup> FloorLights <sup>®</sup> |                                                                                       |  |
| Finishing                    |                                                                                                     |                                                                                       |  |
| Standard housing             | Brushed                                                                                             | Brushed SS AISI 304                                                                   |  |
| Available housing            |                                                                                                     | Brushed SS AISI 316; Polished SS AISI 304; Polished SS AISI 316;<br>Powder coated RAL |  |

Dimensions for solid glass top lid

www.tiso.global +380 (44) 291-21-11 e-mail: sales@tiso.global

Specifications are subject to change without prior notice.