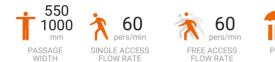

## **PHANTOM-S**

PHANTOM-S – alarm-based optical turnstile with no flaps.

Just 110 mm wide cabinets, absence of flaps and various lane width (550 – 1000 mm) makes Phantom-S one of the most space saving solutions which allows to arrange easy and comfortable passage through the turnstile.

## **SPEED GATES**

| Technical Specifications:    |                                                                                                     | Disenter C 1000                                                                       |  |
|------------------------------|-----------------------------------------------------------------------------------------------------|---------------------------------------------------------------------------------------|--|
| Model                        | Phantom-S 550                                                                                       | Phantom-S 1000                                                                        |  |
| Cabinet width, mm            | 114                                                                                                 |                                                                                       |  |
| Cabinet length, mm           | 1004                                                                                                |                                                                                       |  |
| Cabinet height, mm           | 1014                                                                                                |                                                                                       |  |
| Passage width, mm            | 550                                                                                                 | 1000                                                                                  |  |
| Emergency mode (fire-alarm)  | Free entry/exit                                                                                     |                                                                                       |  |
| Power fail                   | Fail safe                                                                                           |                                                                                       |  |
| Electrical Specifications:   |                                                                                                     |                                                                                       |  |
| Maximum power consumption, W | 160                                                                                                 |                                                                                       |  |
| Voltage                      | From the AC (100-240)V, 50/60Hz; from a DC source 12 V                                              |                                                                                       |  |
| Indication                   | DotLights <sup>®</sup> , RFIDLights <sup>®</sup> , EdgeLights <sup>®</sup> FloorLights <sup>®</sup> |                                                                                       |  |
| Finishing                    |                                                                                                     |                                                                                       |  |
| Standard housing             | Brushed                                                                                             | Brushed SS AISI 304                                                                   |  |
| Available housing            |                                                                                                     | Brushed SS AISI 316; Polished SS AISI 304; Polished SS AISI 316;<br>Powder coated RAL |  |