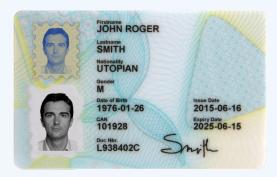

#### FRONT

#### NORMAL LIGHTING

- · High resolution portrait
- · Invisible watermark
- Window obscured