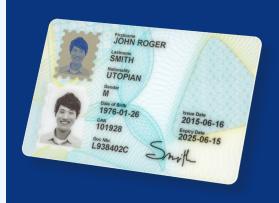

#### FRONT

#### NORMAL LIGHTING

- · High resolution portrait
- · Invisible watermark
- Window obscured