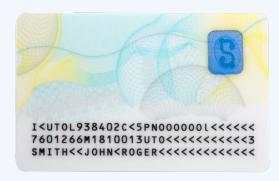

NTICATION

Mirage provides multiple effective level 1 security mechanisms and a unique appearance. Mirage provides the authenticating party with a simple feature they can use to quickly and reliably verify documents in all lighting conditions.

### RELIABLE, FUTURE-PROOF DURABILITY

Mirage has been designed for polycarbonate documents. It exceeds ISO standards, providing a minimum 10-year lifespan. Mirage seamlessly integrates into passport polycarbonate datapages and is compatible with all card types.



### FIVE-IN-ONE SECURITY FEATURE

- Negative laser personalization
- · Bi-color metallic effect
- Watermark effect
- Vanishing image
- Window seal



#### HID MIRAGE™

Delivering a unique visual response in all real-life lighting conditions.

#### VISUAL EFFECTS

#### FRONT



#### BACK





#### NORMAL LIGHTING

- · High resolution portrait
- · Invisible watermark
- Window obscured



### AGAINST LIGHT

Invisible portrait

SOURCES

- Visible watermark
- · Window visible



#### ANY LIGHTING

- Invisible portrait
- Visible watermark
- Window visible



North America: +1 512 776 9000 | Toll Free: 1 800 237 7769 Europe, Middle East, Africa: +353 91 506 900 Asia Pacific: +852 3160 9800 | Latin America: +52 55 9171 1108 For more global phone numbers click here