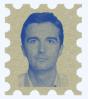

### TAMPER-PROOF WINDOW SEAL

Mirage protects identity document windows with its customizable outer shape which seals the window edges, making punching or substitution attempts immediately evident. Negative laser personalization also prevents the addition of new elements to the portrait.

### FAST AND EASY AUTHENTICATION

Mirage provides multiple effective level 1 security mechanisms and a unique appearance. Mirage provides the authenticating party with a simple feature they can use to quickly and reliably verify documents in all lighting conditions.

#### NORMAL LIGHTING

- · High resolution portrait
- · Invisible watermark
- Window obscured

### AGAINST LIGHT

Invisible portrait

SOURCES

- Visible watermark
- · Window visible

#### ANY LIGHTING

- Invisible portrait
- Visible watermark
- Window visible

North America: +1 512 776 9000 | Toll Free: 1 800 237 7769 Europe, Middle East, Africa: +353 91 506 900 Asia Pacific: +852 3160 9800 | Latin America: +52 55 9171 1108 For more global phone numbers click here